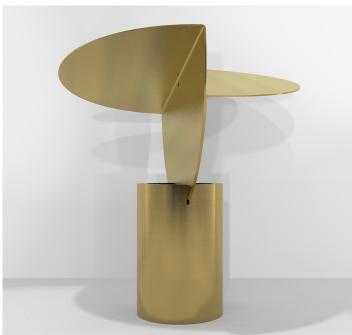

#### Ala Series 1969

I designed Ala at the end of the 60s, it was produced for the first time between 69 and 70. It took its name from a gesture that everyone can do by crossing their hands to imitate the movement of birds wings or when, as in the Chinese Puppet game, we project on the wall the shadow of a bird in flight. A cylinder that contains the light source, two disks folded and joined together. All the magic is there. There are no hinges or bearings, everything happens through the geometric game of balanced elements. Ala has an infinite number of positions and consequent shapes.

#### Ala Floor

Grey - Black - White

#### Ala floor

## Ala Medium Ala Big

#### Ala Series

Gold Rose - White

Grey - Black - White

#### Ala Series