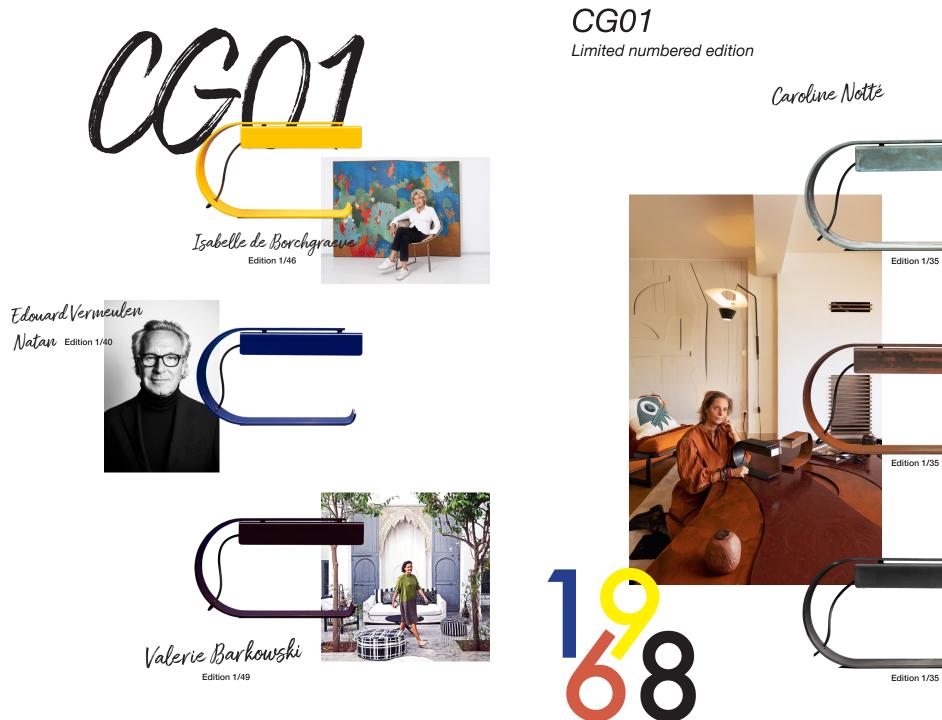

#### CG01 Limited numbered edition

LTD IDB YELLOW 1/46

Isabelle de Borchgraeve

LTD VB AUBERGINE 1/49

Valerie Barkowski

LTD NATAN OXFORD BLUE 1/40

Edouard Vermeulen-Natan

#### CG01 Limited edition

We are proud to announce the re-editing in collaboration with the Fondation CAB of the iconic CG01 lamp - 1968 model by Christophe Gevers.

This model is unique with the iconic green colour of the foundation, from the palette of Le Corbusier.