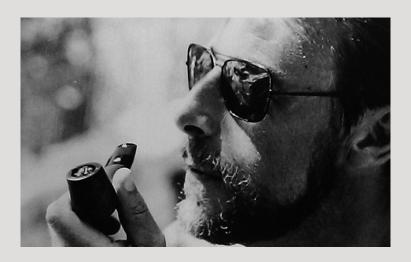

# "We can direct the light where we want".

Carlo Nason

The Italian designer Carlo Nason was born in 1935 in Murano, into a family of expert glassmakers.

His father, Vincenzo Nason, ran the famous glass company Nason/Moretti and opened a second glass company under the name Vincenzo Nason & C in 1941. From an early age, the young Nason was trained in the art of glassblowing, learning both the properties of the material and the craft techniques used in glass moulding and decoration.

The first objects designed by Nason date from 1959 and are part of a collection of blow-moulded vases produced by V Nason & C. Today, they are housed in the Corning Museum of Glass in Corning, New York.

Driven by his passion for design, particularly for cleanliness and geometry of form, he decided in the 1960s to distance himself from the family business, which mainly specialised in highly traditional and ornate decorative objects. Nason shifted his focus to the design of glass lighting in a modernist language.

Nason intended to produce his first models himself in small series, but soon his spirit of experimentation and innovation attracted the attention of Murano glass manufacturer A. V. Mazzega, and the company invited him to collaborate on new collections. The partnership lasted from 1965 until the 1980s and resulted in a range of iconic lighting designs still in demand today. Alongside the collaboration with A. V. Mazzega, Nason also created designs for other leading Murano glassworks companies.

He continued to create designs in the 1980s and 1990s, and also worked as a consultant for Casinos Austria, and later as a photographer. His work has been exhibited over the decades in numerous museums and art and design galleries in Paris, Milan and New York.