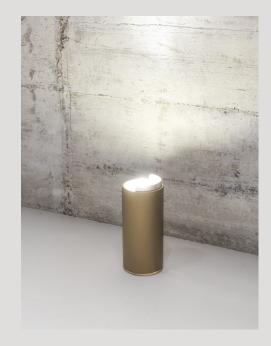

1/35







LTD CN OXIDIZED COPPER 1/35



#### CG01 Limited numbered edition

LTD IDB YELLOW 1/46



Isabelle de Borchgraeve

LTD VB AUBERGINE 1/49





Valerie Barkowski



LTD NATAN OXFORD BLUE 1/40



Edouard Vermeulen-Natan





#### CG01 Limited edition

We are proud to announce the re-editing in collaboration with the Fondation CAB of the iconic CG01 lamp - 1968 model by Christophe Gevers.

This model is unique with the iconic green colour of the foundation, from the palette of Le Corbusier.



CAB 1/32

## Square

Raw Metal



Corten



Oxidised Copper





### Square



Square 2G Shiny Gold

Square 2P Shiny Gold



#### Linear

Corten



Raw Metal

Brass mat

Oxidised Copper

Corten

Oxidised Copper



Raw Metal

Brass mat

#### Wave













### Wooden lamp





#### Tube T





### Lam Suspension









(RAL) colors/finishes on request

#### Column

Christophe Gevers





# "We can direct the light where we want".

Carlo Nason



The Italian designer Carlo Nason was born in 1935 in Murano, into a family of expert glassmakers.

His father, Vincenzo Nason, ran the famous glass company Nason/Moretti and opened a second glass company under the name Vincenzo Nason & C in 1941. From an early age, the young Nason was trained in the art of glassblowing, learning both the properties of the material and the craft techniques used in glass moulding and decoration.

The first objects designed by Nason date from 1959 and are part of a collection of blow-moulded vases produced by V Nason & C. Today, they are housed in the Corning Museum of Glass in Corning, New York.

Dri