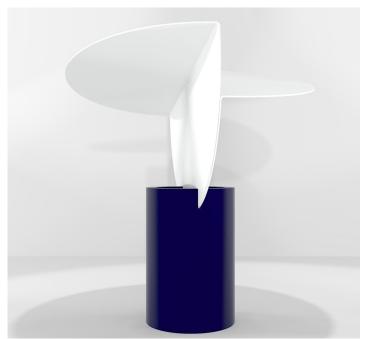

#### Ala Series 1969

I designed Ala at the end of the 60s, it was produced for the first time between 69 and 70. It took its name from a gesture that everyone can do by crossing their hands to imitate the movement of birds wings or when, as in the Chinese Puppet game, we project on the wall the shadow of a bird in flight. A cylinder that contains the light source, two disks folded and joined together. All the magic is there. There are no hinges or bearings, everything happens through the geometric game of balanced elements. Ala has an infinite number of positions and consequent shapes.

#### Ala Floor

Grey - Black - White

#### Ala floor

## Ala Medium Ala Big

#### Ala Series

Gold Rose - White

Grey - Black - White

#### Ala Series