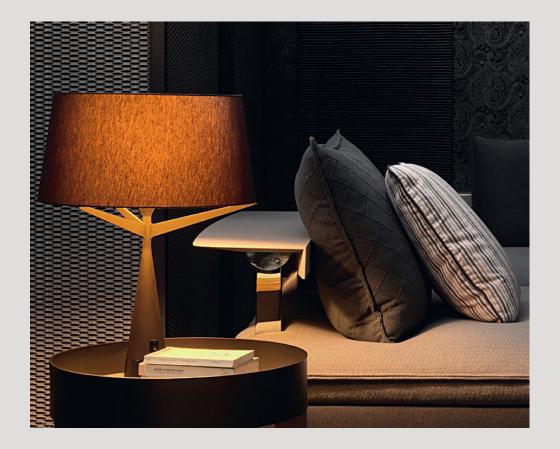

#### S71 Table medium

S71's watchword Classics with a twist. The series offers a darling play on textures, and materials – metal, wood – as well as a subtle renewal of classical shapes. An assortment of floor, table and wall lights available in white, brown, black and custom colors.