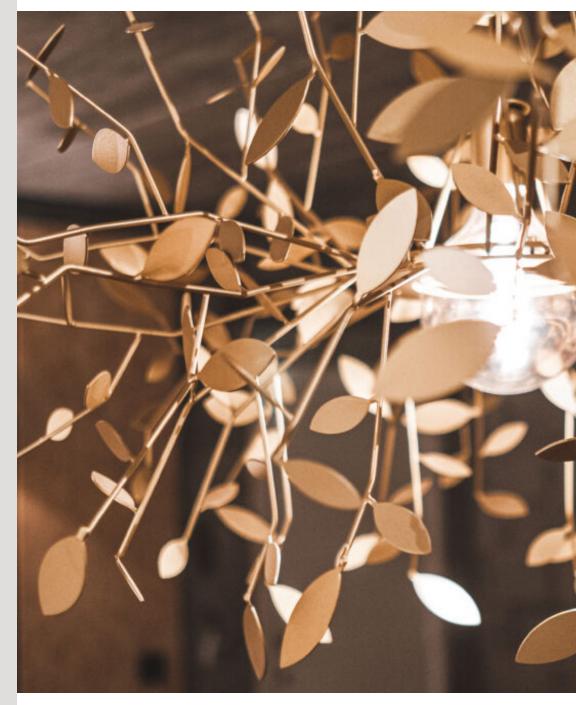

#### Indian Summer big

WIDTH 100 cm HEIGHT 60 cm

Be captivated by Indian Summer's play of light and shadow and delicate foliage. Like a gleaming vegetal mist suspended between poetic charm and modernity, this creation by the Italian designer Marzia Mosconi will impart your interior a sophisticated and dreamy atmosphere.