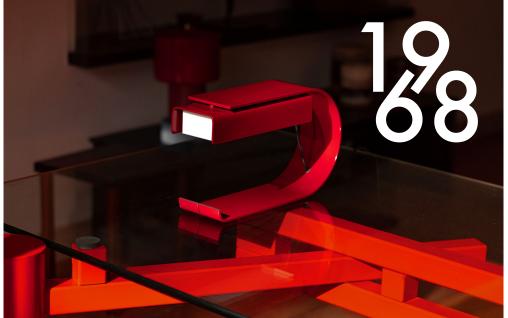

#### CG01 Limited edition

We are proud to announce the re-editing in collaboration with the Fondation CAB of the iconic CG01 lamp - 1968 model by Christophe Gevers.

This model is unique with the iconic green colour of the foundation, from the palette of Le Corbusier.