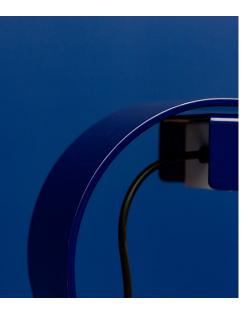

#### CG71 arco

As much, through his creations, the designer Christophe Gevers wanted to magnify the present moment by transcending the past and the future, he also succeeded in unifying the male and female archetypes in an original, unique creation, reserved for exclusive customers. : the CG71 arco born in 1971. A slender metal arc takes its source in a rectangular concrete base, and unfolds in a minimalist momentum that supports two adjustable light sources. When the best of the "industrial" spirit meets creative genius

1971