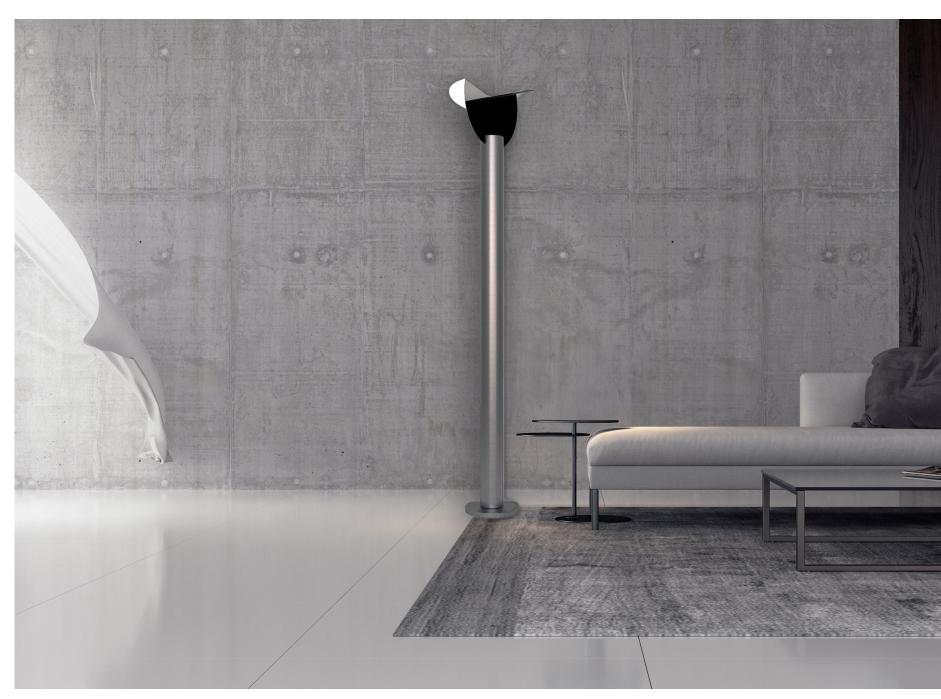

as a photographer. His work has been exhibited over the decades in numerous museums and art and design galleries in Paris, Milan and New York.

#### Ala Series 1969

I designed Ala at the end of the 60s, it was produced for the first time between 69 and 70. It took its name from a gesture that everyone can do by crossing their hands to imitate the movement of birds wings or when, as in the Chinese Puppet game, we project on the wall the shadow of a bird in flight. A cylinder that contains the light source, two disks folded and joined together. All the magic is there. There are no hinges or bearings, everything happens through the geometric game of balanced elements. Ala has an infinite number of positions and consequent shapes.





#### Ala Floor



Grey - Black - White

#### Ala floor



## Ala Medium Ala Big



#### Ala Series



Gold Rose - White





Grey - Black - White





#### Ala Series



# In the light of Alberto Nason



Alberto Nason born in Venice in 1972. After finishing his studies he took three years experience in a graphic design studio Option One, In London. He then attended The Istituto Europeo di Design in Milan obtaining a diploma in 1996 in industrial design.

In 2001 he created a place called "

first laboratory " in which the designer dedicated himself to technical new search of working of the glass. In 2001 collaborated with the European Institute of Design and his thesis with the Prof. Micheli.

#### Grand Siècle big



Grand Siècle Big Shiny Gold

WIDTH 120 cm HEIGHT 39,6 cm



#### Grand Siècle big



Credits : @thelifestyleconcept



#### Gra