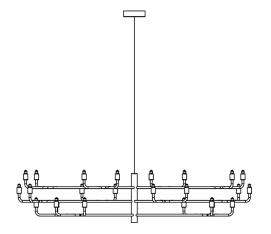

#### Grand Siècle big

Grand Siècle Big Shiny Gold

WIDTH 120 cm HEIGHT 39,6 cm

#### Grand Siècle small

WIDTH 75,5 cm

HEIGHT 29,5 cm

Grand Siècle reinvents the codes of the classical chandelier. This playful pendant lamp is an objet d'art in and of itself that will gracefully catch the attention while spreading a soft ambient light.