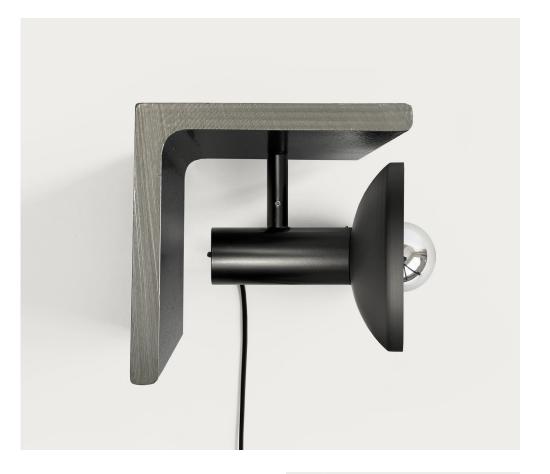

N RAW METAL 1/35







LTD CN CORTEN 1/35







LTD CN OXIDIZED COPPER 1/35



#### CG01 Limited numbered edition

LTD IDB YELLOW 1/46



Isabelle de Borchgraeve

LTD VB AUBERGINE 1/49





Valerie Barkowski



LTD NATAN OXFORD BLUE 1/40



Edouard Vermeulen-Natan





#### CG01 Limited edition

We are proud to announce the re-editing in collaboration with the Fondation CAB of the iconic CG01 lamp - 1968 model by Christophe Gevers.

This model is unique with the iconic green colour of the foundation, from the palette of Le Corbusier.



CAB 1/32

## Square

Raw Metal



Corten



Oxidised Copper





### Square



Square 2G Shiny Gold

Square 2P Shiny Gold



#### Linear

Corten



Raw Metal

Brass mat

Oxidised Copper

Corten

Oxidised Copper



Raw Metal

Brass mat

#### Wave













### Wooden lamp





#### Tube T





### Lam Suspension









(RAL) colors/finishes on request

#### Column

Christophe Gevers





# "We can direct the light where we want".

Carlo Nason



The Italian designer Carlo Nason was born in 1935 in Murano, into a family of expert glassmakers.

His father, Vincenzo Nason, ran the famous glass company Nason/Moretti and opened a second glass company under the name Vincenzo Nason & C in 1941. From an early age, the young Nason was trained in the art of glassblowing, learning both the properties of the material and the craft techniques used in glass moulding and decoration.

The first objects designed by Nason date from 1959 and are part of a collection of blow-moulded vases produced by V Nason & C. Today, they are housed in the Corning Muse