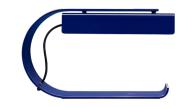

#### CG71 arco

As much, through his creations, the designer Christophe Gevers wanted to magnify the present moment by transcending the past and the future, he also succeeded in unifying the male and female archetypes in an original, unique creation, reserved for exclusive customers. : the CG71 arco born in 1971. A slender metal arc takes its source in a rectangular concrete base, and unfolds in a minimalist momentum that supports two adjustable light sources. When the best of the "industrial" spirit meets creative genius

1971