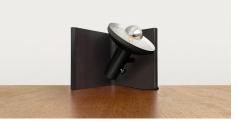

RAW METAL 1/35







LTD CN CORTEN 1/35







LTD CN OXIDIZED COPPER 1/35



#### CG01 Limited numbered edition

LTD IDB YELLOW 1/46



Isabelle de Borchgraeve

LTD VB AUBERGINE 1/49





Valerie Barkowski



LTD NATAN OXFORD BLUE 1/40



Edouard Vermeulen-Natan





#### CG01 Limited edition

We are proud to announce the re-editing in collaboration with the Fondation CAB of the iconic CG01 lamp - 1968 model by Christophe Gevers.

This model is unique with the iconic green colour of the foundation, from the palette of Le Corbusier.



CAB 1/32

## Square

Raw Metal



Corten



Oxidised Copper





### Square



Square 2G Shiny Gold

Square 2P Shiny Gold



#### Linear

Corten



Raw Metal

Brass mat

Oxidised Copper

Corten

Oxidised Copper



Raw Metal

Brass mat

#### Wave













### Wooden lamp





#### Tube T





### Lam Suspension









(RAL) colors/finishes on request

#### Column

Christophe Gevers





# "We can direct the light where we want".

Carlo Nason



The Italian designer Carlo Nason was born in 1935 in Murano, into a family of expert glassmakers.

His father, Vincenzo Nason, ran the famous glass company Nason/Moretti and opened a second glass company under the name Vincenzo Nason & C in 1941. From an early age, the young Nason was trained in the art of glassblowing, learning both the properties of the material and the craft techniques used in glass moulding and decoration.

The first objects designed by Nason date from 1959 and are part of a collection of blow-moulded vases produced by V Nason & C. Today, they are housed in the Corning Museum