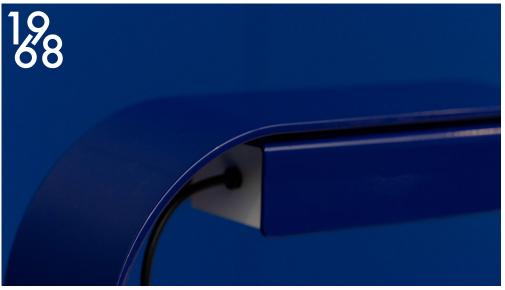

#### CG71 arco

As much, through his creations, the designer Christophe Gevers wanted to magnify the present moment by transcending the past and the future, he also succeeded in unifying the male and female archetypes in an original, unique creation, reserved for exclusive customers. : the CG71 arco born in 1971. A slender metal arc takes its source in a rectangular concrete base, and unfolds in a minimalist momentum that supports two adjustable light sources. When the best of the "industrial" spirit meets creative genius

1971