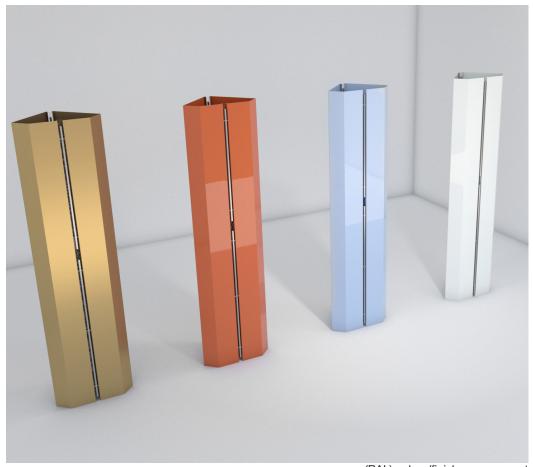

#### Column

Christophe Gevers

Dimensions in cm

| LINEAR<br>Wall<br>AX356 |                          | 33 lenght<br>9 height<br>9 width | Source :<br>LED 2x E14  | TUBE T<br>Table/Floor<br>AX012 |                                       | 10 diameter<br>25 height | Source :<br>LED 1x E27                |
|-------------------------|--------------------------|----------------------------------|-------------------------|--------------------------------|---------------------------------------|--------------------------|---------------------------------------|
|                         | <i>\</i>                 | net weight : 1,5 kg              | DIMMABLE                |                                |                                       | net weight : 1,5 kg      | SWITCH ON CABLE                       |
| COLORS                  |                          |                                  |                         |                                |                                       |                          |                                       |
| White                   | Gold 24K brushed         | Gold 24K shiny                   |                         | COLORS                         |                                       |                          |                                       |
| Black                   | Corten                   | Oxidised copper                  |                         | White                          | Gold mat                              |                          |                                       |
| Bronze                  | Raw metal                | Dark chrome                      |                         | Black                          | Dark chrome                           |                          |                                       |
| WAVE                    |                          | 30 width                         | Source :                | Bronze                         |                                       |                          |                                       |
| Wall                    |                          | 18 height                        |                         | LAM CG04                       | i ca i                                | 100 lenght               | Source :                              |
| AX086                   |                          |                                  |                         | Suspension<br>AX500            |                                       | 21 height<br>35 width    | LED 1x 18W + 2x SPOTS 4,5W LE         |
|                         |                          | net weigh                        | t : 1,4 kg DIMMABLE     | AA300                          |                                       | net weight : 1,4 kg      | DIMMABLE                              |
| COLORS                  |                          |                                  |                         |                                |                                       |                          |                                       |
| Shiny brass             | Galvanised brass         |                                  |                         | COLORS                         |                                       |                          |                                       |
|                         |                          |                                  |                         | Dark chome                     |                                       |                          |                                       |
| ION BEAM                |                          | 20 lenght                        | Source :                | LAM CG04                       | ç ç                                   | 100 lenght               | Source :                              |
| Table<br>AX191          |                          | 20 height<br>20 width            | LED 1x E27              | Suspension                     |                                       | 21 height                | LED 1x 18W                            |
|                         |                          | net weight : 7,5 kg              | SWITCH ON CABLE         | AX501                          |                                       | 35 width                 |                                       |
|                         |                          |                                  |                         |                                | ↓ ↓ ↓ ↓ ↓ ↓ ↓ ↓ ↓ ↓ ↓ ↓ ↓ ↓ ↓ ↓ ↓ ↓ ↓ | net weight : 1,4 kg      | DIMMABLE                              |
| COLORS                  |                          |                                  |                         | COLORS                         |                                       |                          |                                       |
| Natural iron finish     |                          |                                  |                         | Dark chome                     |                                       |                          |                                       |
|                         |                          |                                  |                         | COLUMN                         |                                       | 30 width                 | Source :                              |
| WOODEN LAN<br>Table     |                          | 14 lenght<br>12 height           | Source :<br>LED 1x GU10 | Gevers 91                      |                                       | 180 height               | LED W33                               |
| AX181                   |                          | 10 width                         |                         | Floor<br>AX140                 |                                       |                          |                                       |
|                         |                          |                                  |                         |                                |                                       | net weight : 30 kg       | DIMMABLE                              |
|                         | $\rightarrow$            | net weight : 1,5 kg              | SWITCH ON CABLE         |                                |                                       |                          |                                       |
| COLORS                  |                          |                                  |                         | COLORS                         | مستقربات                              |                          |                                       |
| Wood - Aluminium        | wood - Dark Chro         | ome                              |                         |                                |                                       |                          |                                       |
|                         |                          |                                  |                         | (RAL) colors/finish            | ies on request                        |                          |                                       |
|                         | her (RAL) colors/finishe | es on request                    | UL VERSION AVAILABLE    | UL VERSION AVA                 | II ABI F                              | Other (RAL)              | colors/finishes on request $A = 1000$ |