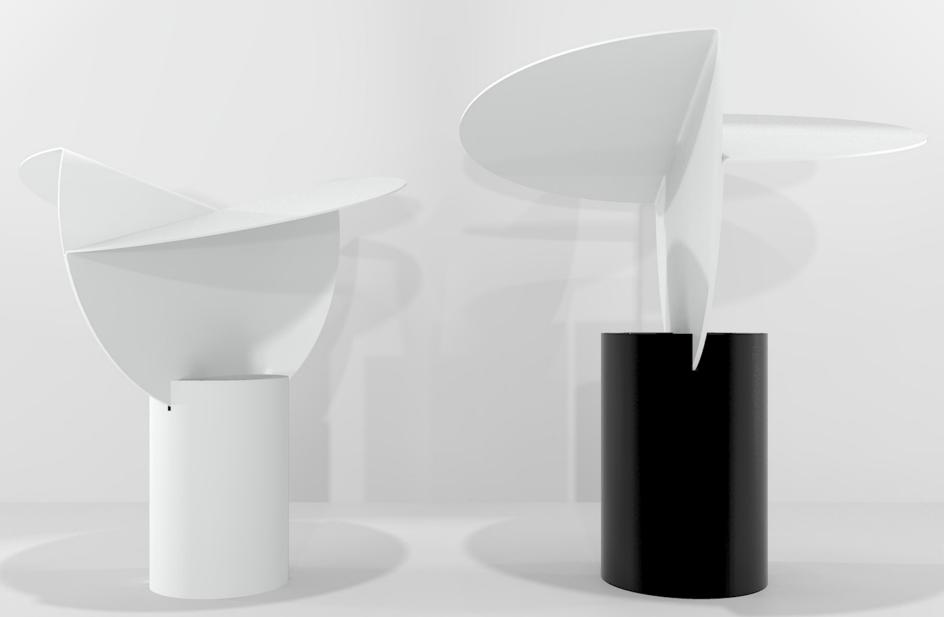

#### Ala Series 1969

I designed Ala at the end of the 60s, it was produced for the first time between 69 and 70. It took its name from a gesture that everyone can do by crossing their hands to imitate the movement of birds wings or when, as in the Chinese Puppet game, we project on the wall the shadow of a bird in flight. A cylinder that contains the light source, two disks folded and joined together. All the magic is there. There are no hinges or bearings, everything happens through the geometric game of balanced elements. Ala has an infinite number of positions and consequent shapes.

#### Ala Floor

Grey - Black - White

#### Ala floor

## Ala Medium Ala Big

#### Ala Series

Gold Rose - White

Grey - Black - White

#### Ala Series