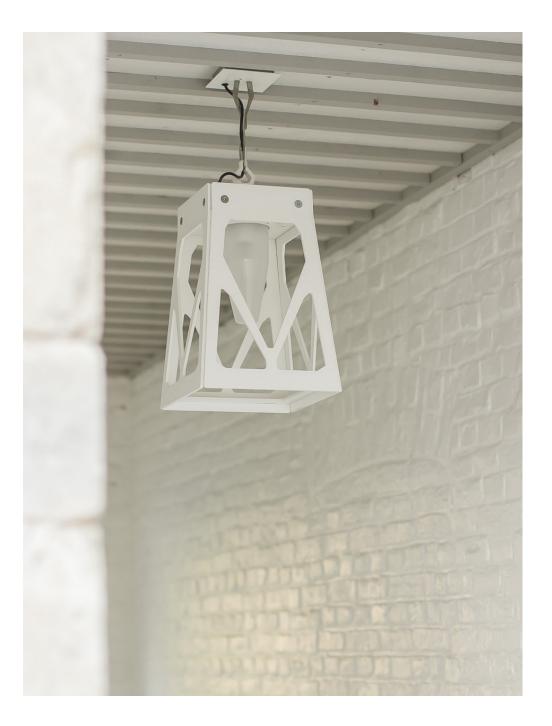

available in every desired color letting escape a soft golden glow... The Memory collection offers a variety of harmonious and sober lighting solutions that will fit every home. Memory



78 | axis71

#### Vino Table



The Vino possesses a matt sleek finish and soft curves reminding of a bottle of grand cru wine... This single spotlight and its 360° pivot provides a practical directional lighting to focus the light where you need it the most.

#### Charles Floor

Charles' revamped lantern look will instantly give an inviting picturesque vibe to your interior as well as your exterior. This refreshing polyvalent line includes a XXL floor light, a wall light and a pendant light, all available in varied colors.



#### Charles Floor



#### **Charles Suspension**



#### Charles Suspension



#### Charles Wall



#### Technical data



| CG71 arco<br>Floor<br>AX701                                                   |                  | Base : 40 x 25 x 40<br>Total height : 200                    | Source :<br>LED 2x E27<br>PAR 30   |
|-------------------------------------------------------------------------------|------------------|--------------------------------------------------------------|------------------------------------|
|                                                                               |                  | net weight : 50 kg                                           | DIMMABLE                           |
| CG01<br>Table<br>AX911                                                        |                  | 35 lenght<br>21 height<br>10 width