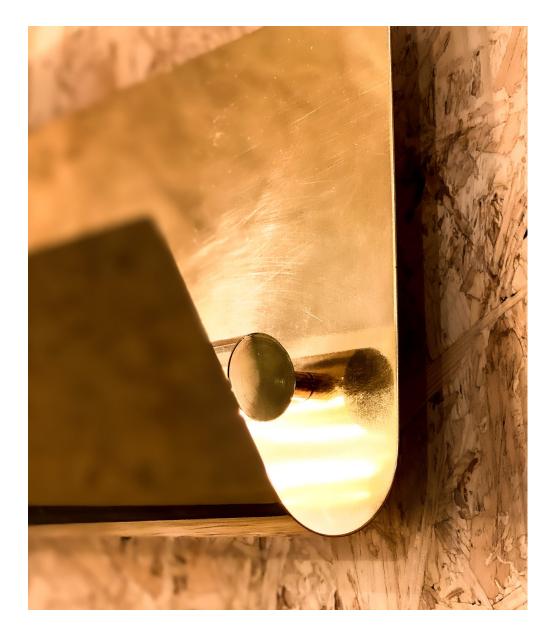

LTD CN RAW METAL 1/35







LTD CN CORTEN 1/35







LTD CN OXIDIZED COPPER 1/35



#### CG01 Limited numbered edition

LTD IDB YELLOW 1/46



Isabelle de Borchgraeve

LTD VB AUBERGINE 1/49





Valerie Barkowski



LTD NATAN OXFORD BLUE 1/40



Edouard Vermeulen-Natan





#### CG01 Limited edition

We are proud to announce the re-editing in collaboration with the Fondation CAB of the iconic CG01 lamp - 1968 model by Christophe Gevers.

This model is unique with the iconic green colour of the foundation, from the palette of Le Corbusier.



CAB 1/32

## Square

Raw Metal



Corten



Oxidised Copper





### Square



Square 2G Shiny Gold

Square 2P Shiny Gold



#### Linear

Corten



Raw Metal

Brass mat

Oxidised Copper

Corten

Oxidised Copper



Raw Metal

Brass mat

#### Wave













### Wooden lamp





#### Tube T





### Lam Suspension









(RAL) colors/finishes on request

#### Column

Christophe Gevers





# "We can direct the light where we want".

Carlo Nason



The Italian designer Carlo Nason was born in 1935 in Murano, into a family of expert glassmakers.

His father, Vincenzo Nason, ran the famous glass company Nason/Moretti and opened a second glass company under the name Vincenzo Nason & C in 1941. From an early age, the young Nason was trained in the art of glassblowing, learning both the properties of the material and the craft techniques used in glass moulding and decoration.

The first objects designed by Nason date from 1959 and are part of a collection of blow-moulded vases produced by V Nason & C. Today, they are housed in the Cornin