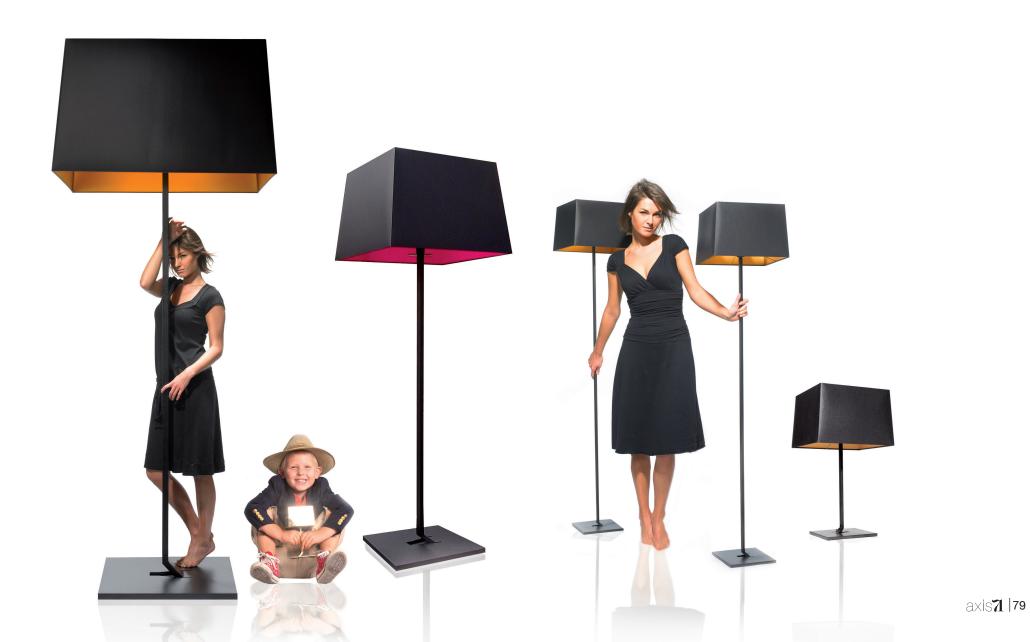

#### S71 Table medium

S71's watchword Classics with a twist. The series offers a darling play on textures, and materials – metal, wood – as well as a subtle renewal of classical shapes. An assortment of floor, table and wall lights available in white, brown, black and custom colors.

### S71 big & XXL

Memory

Let yourself be seduced by our Memory line. A sober square lightshade available in every desired color letting escape a soft golden glow... The Memory collection offers a variety of harmonious and sober lighting solutions that will fit every home. Memory