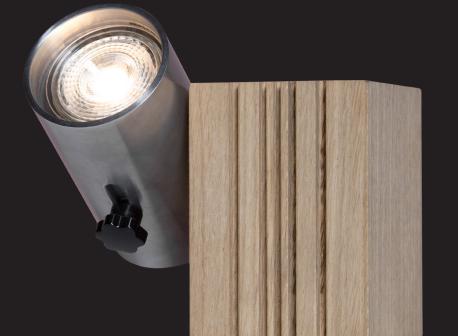

LTD CN CORTEN 1/35







LTD CN OXIDIZED COPPER 1/35



#### CG01 Limited numbered edition

LTD IDB YELLOW 1/46



Isabelle de Borchgraeve

LTD VB AUBERGINE 1/49





Valerie Barkowski



LTD NATAN OXFORD BLUE 1/40



Edouard Vermeulen-Natan





#### CG01 Limited edition

We are proud to announce the re-editing in collaboration with the Fondation CAB of the iconic CG01 lamp - 1968 model by Christophe Gevers.

This model is unique with the iconic green colour of the foundation, from the palette of Le Corbusier.



CAB 1/32

## Square

Raw Metal



Corten



Oxidised Copper





### Square



Square 2G Shiny Gold

Square 2P Shiny Gold



#### Linear

Corten



Raw Metal

Brass mat

Oxidised Copper

Corten

Oxidised Copper



Raw Metal

Brass mat

#### Wave













### Wooden lamp





#### Tube T





### Lam Suspension









(RAL) colors/finishes on request

#### Column

Christophe Gevers





# "We can direct the light where we want".

Carlo Nason



The Italian designer Carlo Nason was born in 1935 in Murano, into a family of expert glassmakers.

His father, Vincenzo Nason, ran the famous glass company Nason/Moretti and opened a second glass company under the name Vincenzo Nason & C in 1941. From an early age, the young Nason was trained in the art of glassblowing, learning both the properties of the material and the craft techniques used in glass moulding and decoration.

The first objects designed by Nason date from 1959 and are part of a collection of blow-moulded vases produced by V Nason & C. Today, they are housed in the Corning Museum of Glass in Cornin