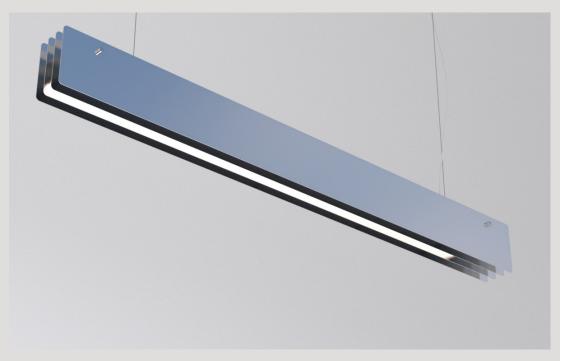

#### Linear

Corten

Raw Metal

Brass mat

Oxidised Copper

Corten

Oxidised Copper

Raw Metal

Brass mat