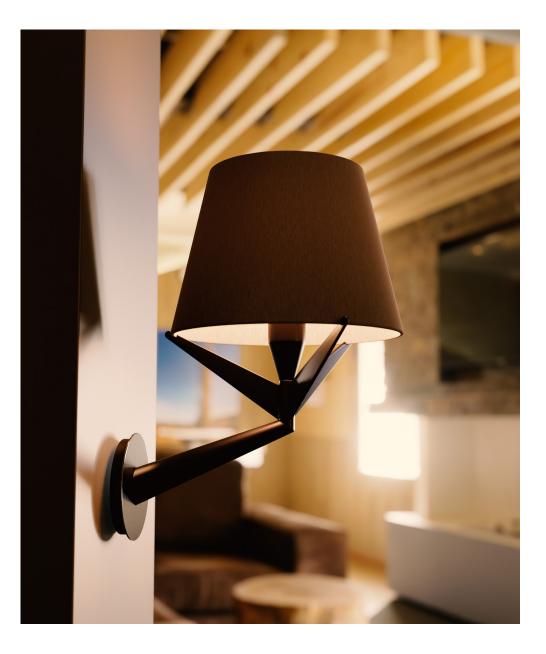

#### S71 Table medium

S71's watchword Classics with a twist. The series offers a darling play on textures, and materials – metal, wood – as well as a subtle renewal of classical shapes. An assortment of floor, table and wall lights available in white, brown, black and custom colors.

#### S71 Wall