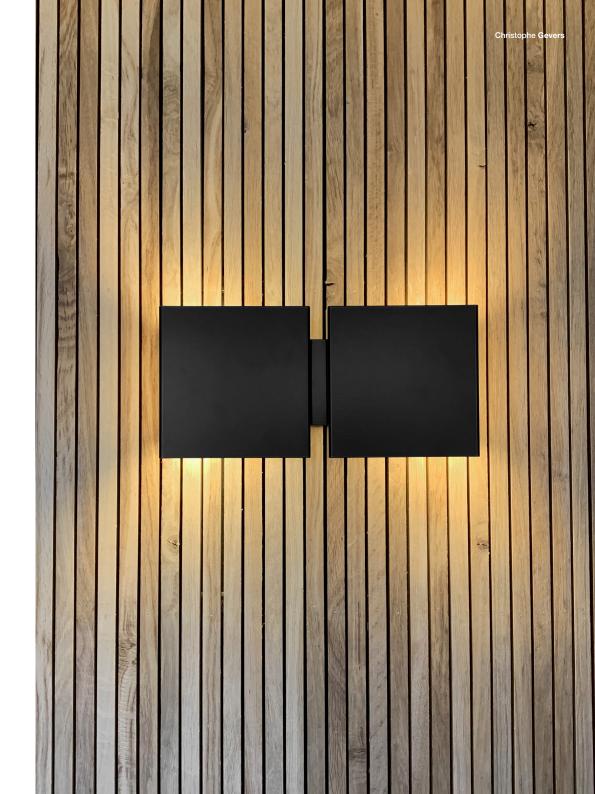

of the "industrial" spirit meets creative genius



1971



#### CG01 Classic numbered edition







CG01 Deluxe numbered edition

## Shiny Gold





#### CG01 Limited numbered edition

LTD CN RAW METAL 1/35







LTD CN CORTEN 1/35







LTD CN OXIDIZED COPPER 1/35



#### CG01 Limited numbered edition

LTD IDB YELLOW 1/46



Isabelle de Borchgraeve

LTD VB AUBERGINE 1/49





Valerie Barkowski



LTD NATAN OXFORD BLUE 1/40



Edouard Vermeulen-Natan





#### CG01 Limited edition

We are proud to announce the re-editing in collaboration with the Fondation CAB of the iconic CG01 lamp - 1968 model by Christophe Gevers.

This model is unique with the iconic green colour of the foundation, from the palette of Le Corbusier.



CAB 1/32

## Square

Raw Metal



Corten



Oxidised Copper





### Square



Square 2G Shiny Gold

Square 2P Shiny Gold



#### Linear

Corten



Raw Metal

Brass mat

Oxidised Copper

Corten

Oxidised Copper



Raw Metal

Brass mat

#### Wave













### Wooden lamp





#### Tube T





### Lam Suspension









(RAL) colors/finishes on request

#### Column

Christophe Gevers





# "We can direct the light where we want".

Carlo Nason



The Italian designer Carlo Nason was born in 1935 in Murano, into a family of expert glassmakers.

His father, Vincenzo Nason, ran the famous glass company Nason/Moretti and opened a second glass company under the name Vincenzo Nason & C in 1941. From an early age, the young Nason was trained in the art of glassblowing, learning both the properties of the material and the craft techniques used in glass mou