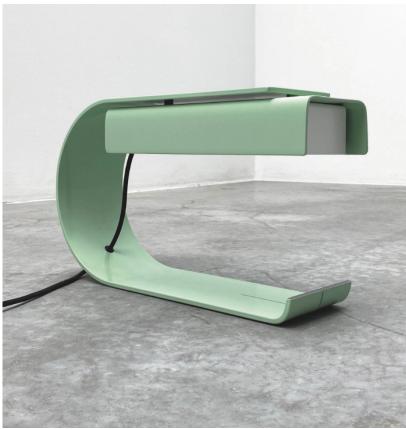

#### CG71 arco

As much, through his creations, the designer Christophe Gevers wanted to magnify the present moment by transcending the past and the future, he also succeeded in unifying the male and female archetypes in an original, unique creation, reserved for exclusive customers. : the CG71 arco born in 1971. A slender metal arc takes its source in a rectangular concrete base, and unfolds in a minimalist momentum that supports two adjustable light sources. When the best of the "industrial" spirit meets creative genius

1971