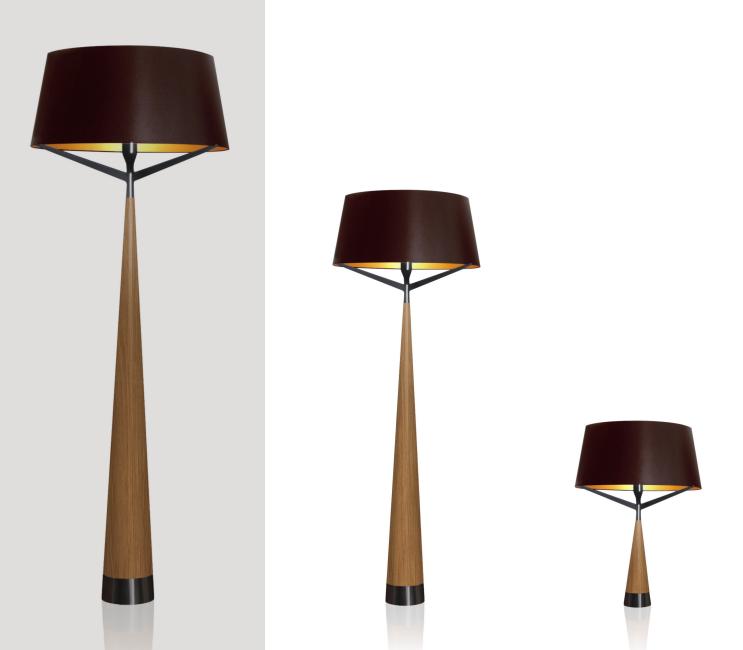

#### S71 Table medium

S71's watchword Classics with a twist. The series offers a darling play on textures, and materials – metal, wood – as well as a subtle renewal of classical shapes. An assortment of floor, table and wall lights available in white, brown, black and custom colors.

### S71 big & XXL

Memory

Let yourself be seduced by our Memory line. A sober square lightshade available in every desired color letting escape a soft golden glow... The Memory collection offers a variety of harmonious and sober lighting solutions that will fit every home. Memory