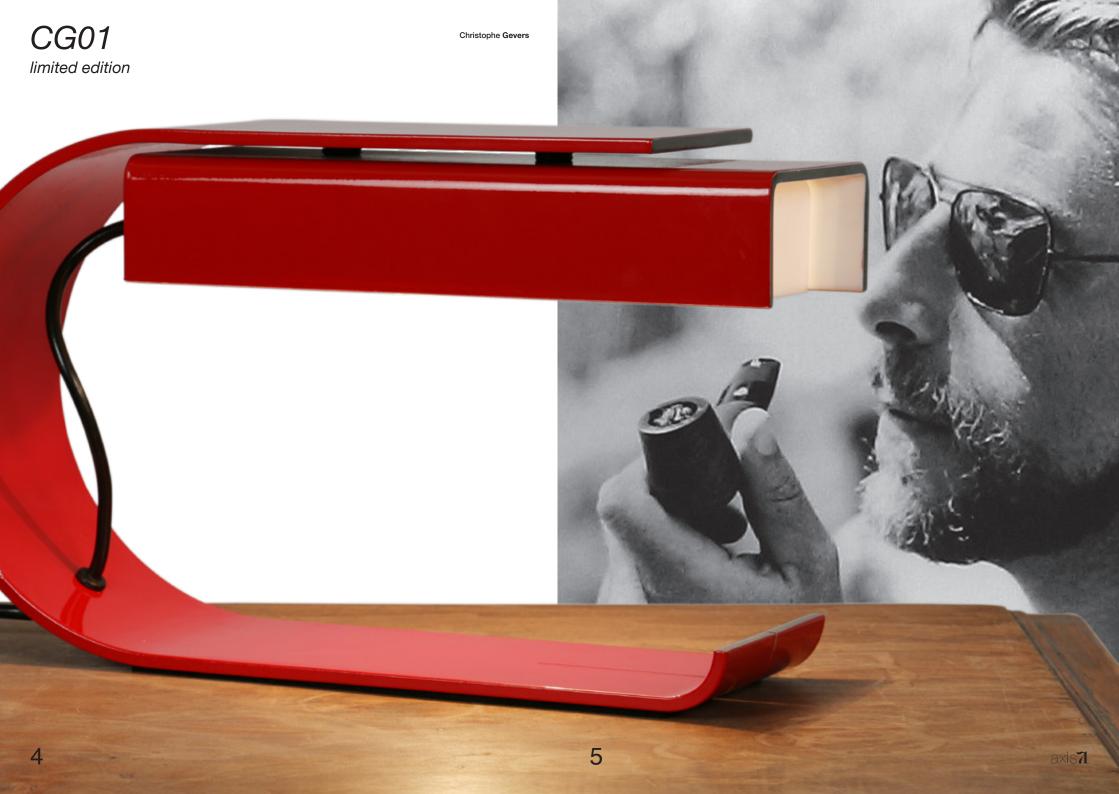

# **Christophe Gevers** by axis71

Introducing a line of iconic lightings by visionary Belgian architect and designer Christophe Gevers. Discover a universe that is both organic and modernist while utterly coherent. Appreciate the ingenuityand the wit of creations that have left an indelible mark on Belgian design.

#### CG01 Limited edition

We are proud to announce the re-editing in collaboration with the Fondation CAB of the iconic CG01 lamp - 1968 model by Christophe Gevers.

This model is unique with the iconic green colour of the foundation, from the palette of Le Corbusier.