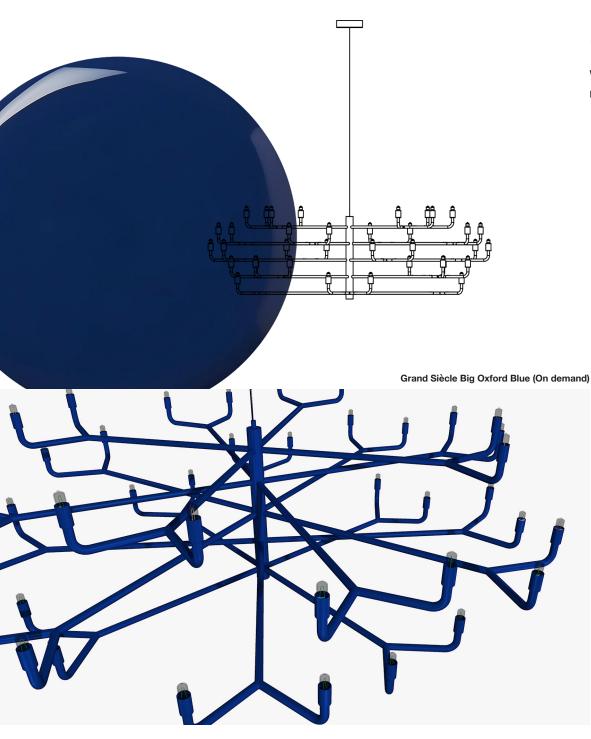

#### Grand Siècle big

Grand Siècle Big Shiny Gold

WIDTH 120 cm HEIGHT 39,6 cm

#### Grand Siècle big

Credits : @thelifestyleconcept

#### Grand Siècle small

WIDTH 75,5 cm

HEIGHT 29,5 cm

Grand Siècle reinvents the codes of the classical chandelier. This playful pendant lamp is an objet d'art in and of itself that will gracefully catch the attention while spreading a soft ambient light.