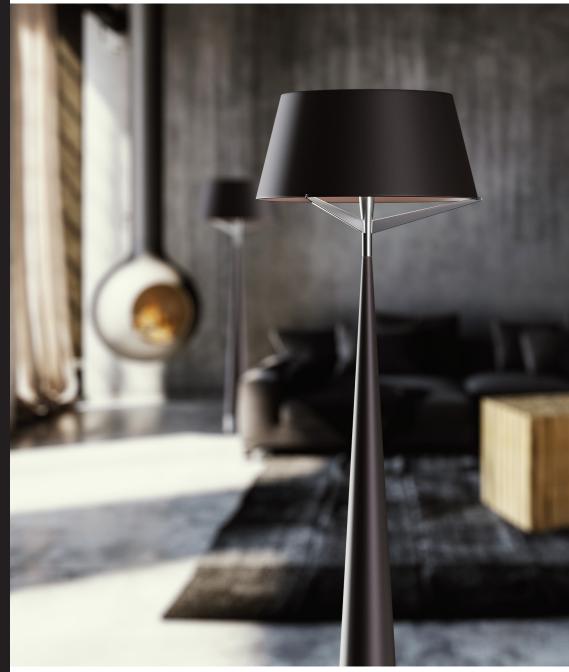

elgium in 1973, his training in cabinet making and architecture enables him to build himself the furniture pieces and projects he designs. This unique approach has opened the doors of prestigious places such as the Brussels Museum of Modern Art, the Manneken-Pis and the Belgium Museum of Embroidery.

The designer Stéphane Lebrun drew his inspiration for the design of the bamboo structures in his Nao Mai line from his travel in Asia.





axis71 |71

#### S71 Table medium



S71's watchword Classics with a twist. The series offers a darling play on textures, and materials – metal, wood – as well as a subtle renewal of classical shapes. An assortment of floor, table and wall lights available in white, brown, black and custom colors.

#### S71 Wall



### S71 Suspension

### S71 big & XXL





Memory



Let yourself be seduced by our Memory line. A sober square lightshade available in every desired color letting escape a soft golden glow... The Memory collection offers a variety of harmonious and sober lighting solutions that will fit every home. Memory



78 | axis71

#### Vino Table



The Vino possesses a matt sleek finish and soft curves reminding of a bottle of grand cru wine... This single spotlight and its 360° pivot provides a practical directional lighting to focus the light where you need it the most.

#### Charles Floor

Charles' revamped lantern look will instantly give an inviting picturesque vibe to your interior as well as your exterior. This refreshing polyvalent line includes a XXL floor light, a wall light and a pendant light, all available in varied colors.