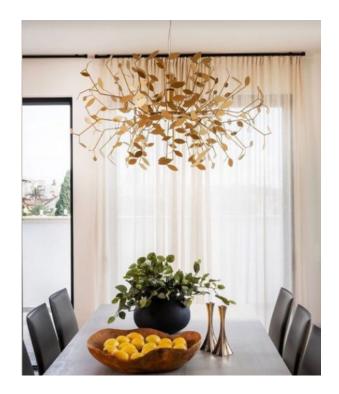

#### Indian Summer big

WIDTH 100 cm HEIGHT 60 cm

Be captivated by Indian Summer's play of light and shadow and delicate foliage. Like a gleaming vegetal mist suspended between poetic charm and modernity, this creation by the Italian designer Marzia Mosconi will impart your interior a sophisticated and dreamy atmosphere.