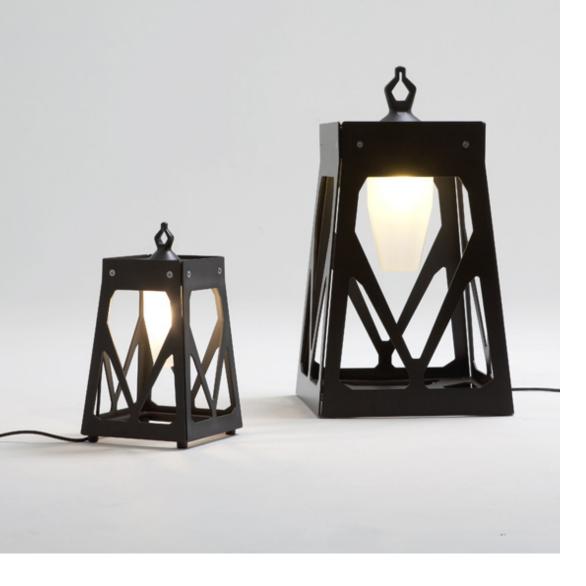

#### Charles Floor

Charles' revamped lantern look will instantly give an inviting picturesque vibe to your interior as well as your exterior. This refreshing polyvalent line includes a XXL floor light, a wall light and a pendant light, all available in varied colors.