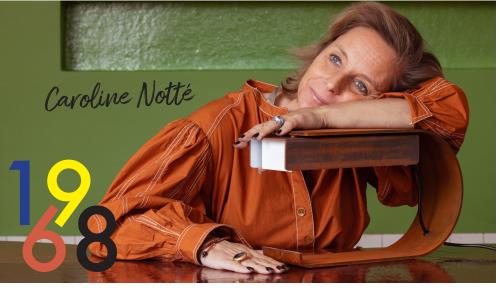

#### CG01 Limited edition

We are proud to announce the re-editing in collaboration with the Fondation CAB of the iconic CG01 lamp - 1968 model by Christophe Gevers.

This model is unique with the iconic green colour of the foundation, from the palette of Le Corbusier.

CAB 1/32