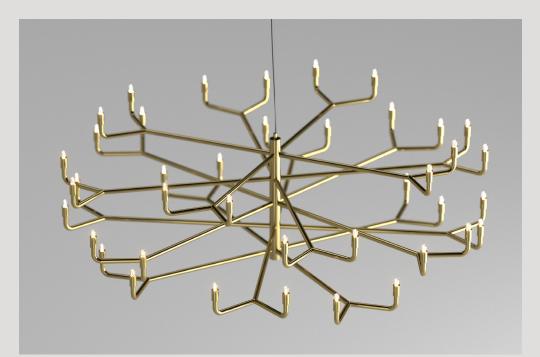

### S71 big & XXL

Memory

Let yourself be seduced by our Memory line. A sober square lightshade available in every desired color letting escape a soft golden glow... The Memory collection offers a variety of harmonious and sober lighting solutions that will fit every home. Memory