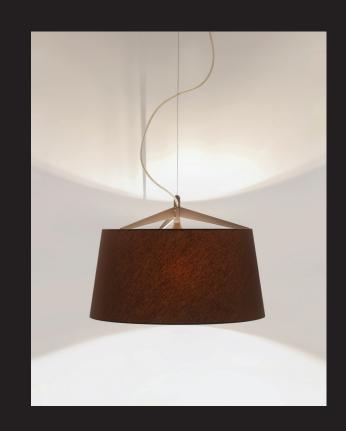

#### S71 Table medium

S71's watchword Classics with a twist. The series offers a darling play on textures, and materials – metal, wood – as well as a subtle renewal of classical shapes. An assortment of floor, table and wall lights available in white, brown, black and custom colors.

### S71 Suspension