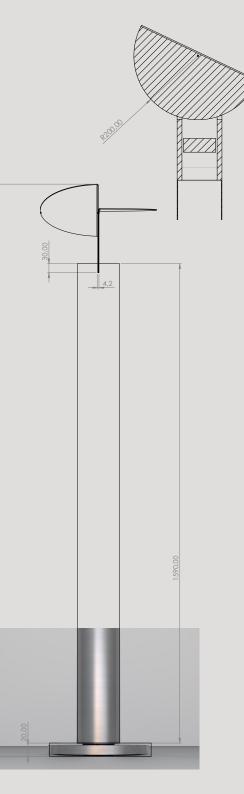

#### Column

Christophe Gevers

#### Technical data

| CG71 arco<br>Floor<br>AX701                                                   |                  | Base : 40 x 25 x 40<br>Total height : 200                    | Source :<br>LED 2x E27<br>PAR 30   |
|-------------------------------------------------------------------------------|------------------|--------------------------------------------------------------|------------------------------------|
|                                                                               |                  | net weight : 50 kg                                           | DIMMABLE                           |
| CG01<br>Table<br>AX911                                                        |                  | 35 lenght<br>21 height<br>10 width                           | Source :<br>LED E14                |
| Numbered                                                                      |                  | net weight : 5 kg                                            | DIMMABLE                           |
| COLORS                                                                        |                  |                                                              |                                    |
| Limited edition<br>Corten 1/35 pcs<br>Raw metal 1/35 pc<br>Oxidised copper 1/ | -                | pcs Classic red                                              | Deluxe edition<br>Gold 24k shiny   |
| SQUARE 2G<br>Wall<br>AX030                                                    |                  | 39,5 lenght<br>18 height<br>7,5 depth<br>net weight : 2,2 kg | Source :<br>LED 2x E27<br>DIMMABLE |
| COLORS                                                                        |                  |                                                              |                                    |
| White                                                                         | Gold 24K brushed | Gold 24K shiny                                               |                                    |
| Black                                                                         | Corten           | Oxidised copper                                              |                                    |
| Bronze                                                                        | Raw metal        | Dark chrome                                                  |                                    |
| SQUARE 2P<br>AX029<br>Wall                                                    |                  | 21 lenght<br>10 height<br>5,5 depth                          | Source :<br>LED 2x G9              |
|                                                                               |                  | net weight : 0,6 kg                                          | DIMMABLE                           |
| COLORS                                                                        |                  |                                                              |                                    |
| White                                                                         | Gold 24K brushed | Gold 24K shiny                                               |                                    |
| Black                                                                         | Corten           | Oxidised copper                                              |                                    |
| Bronze                                                                        | Raw metal        | Dark chrome                                                  |                                    |
| UL VERSION A                                                                  | /AILABLE         | Other (RAL)                                                  | colors/finishes on request axis7 8 |

Dimensions in cm

| LINEAR<br>Wall<br>AX356 |                          | 33 lenght<br>9 height<br>9 width | Source :<br>LED 2x E14  | TUBE T<br>Table/Floor<br>AX012 |                                       | 10 diameter<br>25 height | Source :<br>LED 1x E27                |
|-------------------------|--------------------------|----------------------------------|-------------------------|--------------------------------|---------------------------------------|--------------------------|---------------------------------------|
|                         | <i>\</i>                 | net weight : 1,5 kg              | DIMMABLE                |                                |                                       | net weight : 1,5 kg      | SWITCH ON CABLE                       |
| COLORS                  |                          |                                  |                         |                                |                                       |                          |                                       |
| White                   | Gold 24K brushed         | Gold 24K shiny                   |                         | COLORS                         |                                       |                          |                                       |
| Black                   | Corten                   | Oxidised copper                  |                         | White                          | Gold mat                              |                          |                                       |
| Bronze                  | Raw metal                | Dark chrome                      |                         | Black                          | Dark chrome                           |                          |                                       |
| WAVE                    |                          | 30 width                         | Source :                | Bronze                         |                                       |                          |                                       |
| Wall                    |                          | 18 height                        |                         | LAM CG04                       | i ca i                                | 100 lenght               | Source :                              |
| AX086                   |                          |                                  |                         | Suspension<br>AX500            |                                       | 21 height<br>35 width    | LED 1x 18W + 2x SPOTS 4,5W LE         |
|                         |                          | net weigh                        | t : 1,4 kg DIMMABLE     | AA300                          |                                       | net weight : 1,4 kg      | DIMMABLE                              |
| COLORS                  |                          |                                  |                         |                                |                                       |                          |                                       |
| Shiny brass             | Galvanised brass         |                                  |                         | COLORS                         |                                       |                          |                                       |
|                         |                          |                                  |                         | Dark chome                     |                                       |                          |                                       |
| ION BEAM                |                          | 20 lenght                        | Source :                | LAM CG04                       | ç ç                                   | 100 lenght               | Source :                              |
| Table<br>AX191          |                          | 20 height<br>20 width            | LED 1x E27              | Suspension                     |                                       | 21 height                | LED 1x 18W                            |
|                         |                          | net weight : 7,5 kg              | SWITCH ON CABLE         | AX501                          |                                       | 35 width                 |                                       |
|                         |                          |                                  |                         |                                | ↓ ↓ ↓ ↓ ↓ ↓ ↓ ↓ ↓ ↓ ↓ ↓ ↓ ↓ ↓ ↓ ↓ ↓ ↓ | net weight : 1,4 kg      | DIMMABLE                              |
| COLORS                  |                          |                                  |                         | COLORS                         |                                       |                          |                                       |
| Natural iron finish     |                          |                                  |                         | Dark chome                     |                                       |                          |                                       |
|                         |                          |                                  |                         | COLUMN                         |                                       | 30 width                 | Source :                              |
| WOODEN LAN<br>Table     |                          | 14 lenght<br>12 height           | Source :<br>LED 1x GU10 | Gevers 91                      |                                       | 180 height               | LED W33                               |
| AX181                   |                          | 10 width                         |                         | Floor<br>AX140                 |                                       |                          |                                       |
|                         |                          |                                  |                         |                                |                                       | net weight : 30 kg       | DIMMABLE                              |
|                         | $\rightarrow$            | net weight : 1,5 kg              | SWITCH ON CABLE         |                                |                                       |                          |                                       |
| COLORS                  |                          |                                  |                         | COLORS                         | مستقربات                              |                          |                                       |
| Wood - Aluminium        | wood - Dark Chro         | ome                              |                         |                                |                                       |                          |                                       |
|                         |                          |                                  |                         | (RAL) colors/finish            | ies on request                        |                          |                                       |
|                         | her (RAL) colors/finishe | es on request                    | UL VERSION AVAILABLE    | UL VERSION AVA                 | II ABI F                              | Other (RAL)              | colors/finishes on request $A = 1000$ |