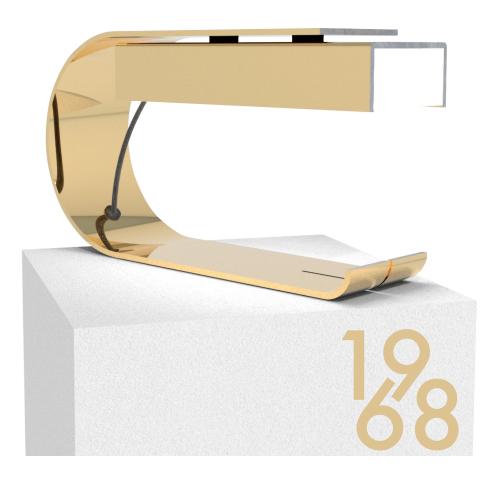

a universe that is both organic and modernist while utterly coherent. Appreciate the ingenuityand the wit of creations that have left an indelible mark on Belgian design.

#### CG71 arco



As much, through his creations, the designer Christophe Gevers wanted to magnify the present moment by transcending the past and the future, he also succeeded in unifying the male and female archetypes in an original, unique creation, reserved for exclusive customers. : the CG71 arco born in 1971. A slender metal arc takes its source in a rectangular concrete base, and unfolds in a minimalist momentum that supports two adjustable light sources. When the best of the "industrial" spirit meets creative genius



1971



#### CG01 Classic numbered edition







CG01 Deluxe numbered edition

## Shiny Gold





#### CG01 Limited numbered edition

LTD CN RAW METAL 1/35







LTD CN CORTEN 1/35







LTD CN OXIDIZED COPPER 1/35



#### CG01 Limited numbered edition

LTD IDB YELLOW 1/46



Isabelle de Borchgraeve

LTD VB AUBERGINE 1/49





Valerie Barkowski



LTD NATAN OXFORD BLUE 1/40



Edouard Vermeulen-Natan





#### CG01 Limited edition

We are proud to announce the re-editing in collaboration with the Fondation CAB of the iconic CG01 lamp - 1968 model by Christophe Gevers.

This model is unique with the iconic green colour of the foundation, from the palette of Le Corbusier.



CAB 1/32

## Square

Raw Metal



Corten



Oxidised Copper





### Square



Square 2G Shiny Gold

Square 2P Shiny Gold



#### Linear

Corten



Raw Metal

Brass mat

Oxidised Copper

Corten

Oxidised Copper