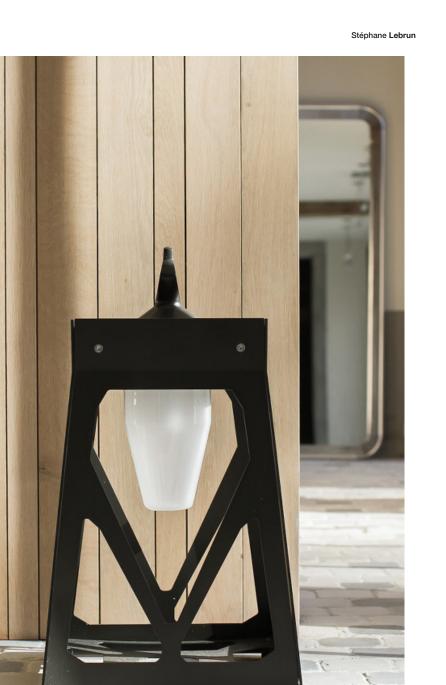

#### Charles Floor

Charles' revamped lantern look will instantly give an inviting picturesque vibe to your interior as well as your exterior. This refreshing polyvalent line includes a XXL floor light, a wall light and a pendant light, all available in varied colors.

#### Charles Floor