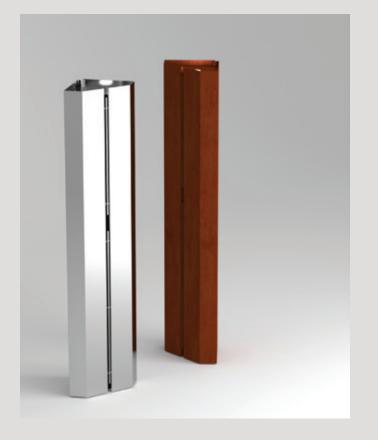

#### Column

Christophe Gevers

Dimensions in cm

| LINEAR<br>Wall<br>AX356 |                          | 33 lenght<br>9 height<br>9 width | Source :<br>LED 2x E14  | TUBE T<br>Table/Floor<br>AX012 |                                       | 10 diameter<br>25 height | Source :<br>LED 1x E27                |
|-------------------------|--------------------------|----------------------------------|-------------------------|--------------------------------|---------------------------------------|--------------------------|---------------------------------------|
|                         | <i>\</i>                 | net weight : 1,5 kg              | DIMMABLE                |                                |                                       | net weight : 1,5 kg      | SWITCH ON CABLE                       |
| COLORS                  |                          |                                  |                         |                                |                                       |                          |                                       |
| White                   | Gold 24K brushed         | Gold 24K shiny                   |                         | COLORS                         |                                       |                          |                                       |
| Black                   | Corten                   | Oxidised copper                  |                         | White                          | Gold mat                              |                          |                                       |
| Bronze                  | Raw metal                | Dark chrome                      |                         | Black                          | Dark chrome                           |                          |                                       |
| WAVE                    |                          | 30 width                         | Source :                | Bronze                         |                                       |                          |                                       |
| Wall                    |                          | 18 height                        |                         | LAM CG04                       | i ca i                                | 100 lenght               | Source :                              |
| AX086                   |                          |                                  |                         | Suspension<br>AX500            |                                       | 21 height<br>35 width    | LED 1x 18W + 2x SPOTS 4,5W LE         |
|                         |                          | net weigh                        | t : 1,4 kg DIMMABLE     | AA300                          |                                       | net weight : 1,4 kg      | DIMMABLE                              |
| COLORS                  |                          |                                  |                         |                                |                                       |                          |                                       |
| Shiny brass             | Galvanised brass         |                                  |                         | COLORS                         |                                       |                          |                                       |
|                         |                          |                                  |                         | Dark chome                     |                                       |                          |                                       |
| ION BEAM                |                          | 20 lenght                        | Source :                | LAM CG04                       | ç ç                                   | 100 lenght               | Source :                              |
| Table<br>AX191          |                          | 20 height<br>20 width            | LED 1x E27              | Suspension                     |                                       | 21 height                | LED 1x 18W                            |
|                         |                          | net weight : 7,5 kg              | SWITCH ON CABLE         | AX501                          |                                       | 35 width                 |                                       |
|                         |                          |                                  |                         |                                | ↓ ↓ ↓ ↓ ↓ ↓ ↓ ↓ ↓ ↓ ↓ ↓ ↓ ↓ ↓ ↓ ↓ ↓ ↓ | net weight : 1,4 kg      | DIMMABLE                              |
| COLORS                  |                          |                                  |                         | COLORS                         |                                       |                          |                                       |
| Natural iron finish     |                          |                                  |                         | Dark chome                     |                                       |                          |                                       |
|                         |                          |                                  |                         | COLUMN                         |                                       | 30 width                 | Source :                              |
| WOODEN LAN<br>Table     |                          | 14 lenght<br>12 height           | Source :<br>LED 1x GU10 | Gevers 91                      |                                       | 180 height               | LED W33                               |
| AX181                   |                          | 10 width                         |                         | Floor<br>AX140                 |                                       |                          |                                       |
|                         |                          |                                  |                         |                                |                                       | net weight : 30 kg       | DIMMABLE                              |
|                         | $\rightarrow$            | net weight : 1,5 kg              | SWITCH ON CABLE         |                                |                                       |                          |                                       |
| COLORS                  |                          |                                  |                         | COLORS                         | مستقربات                              |                          |                                       |
| Wood - Aluminium        | wood - Dark Chro         | ome                              |                         |                                |                                       |                          |                                       |
|                         |                          |                                  |                         | (RAL) colors/finish            | ies on request                        |                          |                                       |
|                         | her (RAL) colors/finishe | es on request                    | UL VERSION AVAILABLE    | UL VERSION AVA                 | II ABI F                              | Other (RAL)              | colors/finishes on request $A = 1000$ |