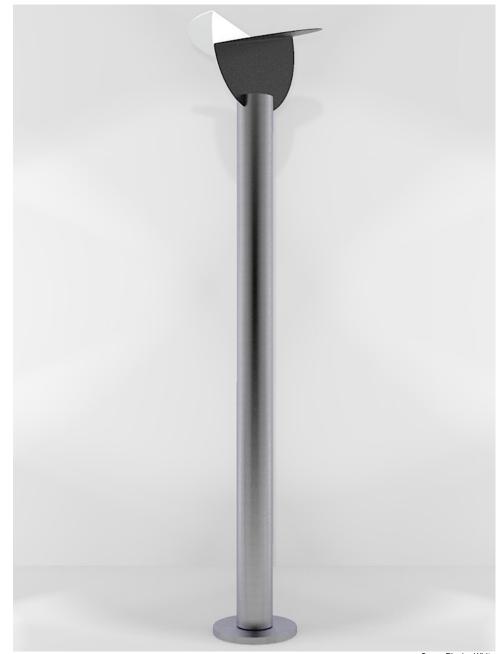

onsultant for Casinos Austria, and later as a photographer. His work has been exhibited over the decades in numerous museums and art and design galleries in Paris, Milan and New York.

#### Ala Series 1969

I designed Ala at the end of the 60s, it was produced for the first time between 69 and 70. It took its name from a gesture that everyone can do by crossing their hands to imitate the movement of birds wings or when, as in the Chinese Puppet game, we project on the wall the shadow of a bird in flight. A cylinder that contains the light source, two disks folded and joined together. All the magic is there. There are no hinges or bearings, everything happens through the geometric game of balanced elements. Ala has an infinite number of positions and consequent shapes.





#### Ala Floor



Grey - Black - White

#### Ala floor



## Ala Medium Ala Big



#### Ala Series



Gold Rose - White





Grey - Black - White





#### Ala Series



# In the light of Alberto Nason



Alberto Nason born in Venice in 1972. After finishing his studies he took three years experience in a graphic design studio Option One, In London. He then attended The Istituto Europeo di Design in Milan obtaining a diploma in 1996 in industrial design.

In 2001 he created a place called "

first laboratory " in which the designer dedicated himself to technical new search of working of the glass. In 2001 collaborated with the European Institute of Design and his thesis with the Prof. Micheli.

#### Grand Siècle big



Grand Siècle Big Shiny Gold

WIDTH 120 cm HEIGHT 39,6 cm



#### Grand Siècle big



Cr