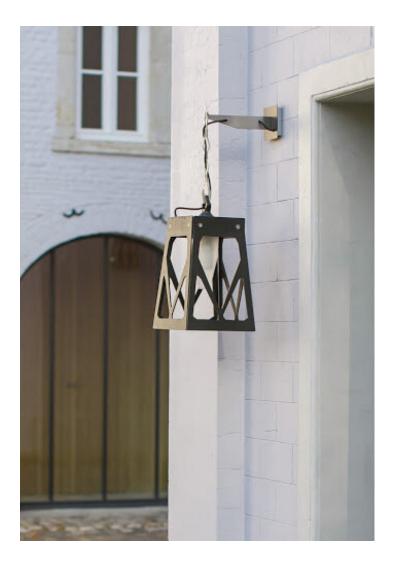

. A sober square lightshade available in every desired color letting escape a soft golden glow... The Memory collection offers a variety of harmonious and sober lighting solutions that will fit every home. Memory



78 | axis71

#### Vino Table



The Vino possesses a matt sleek finish and soft curves reminding of a bottle of grand cru wine... This single spotlight and its 360° pivot provides a practical directional lighting to focus the light where you need it the most.

#### Charles Floor

Charles' revamped lantern look will instantly give an inviting picturesque vibe to your interior as well as your exterior. This refreshing polyvalent line includes a XXL floor light, a wall light and a pendant light, all available in varied colors.



#### Charles Floor



#### **Charles Suspension**



#### Charles Suspension



#### Charles Wall



#### Technical data



| CG71 arco<br>Floor<br>AX701                                                   |                  | Base : 40 x 25 x 40<br>Total height : 200                    | Source :<br>LED 2x E27<br>PAR 30   |
|-------------------------------------------------------------------------------|------------------|--------------------------------------------------------------|------------------------------------|
|                                                                               |                  | net weight : 50 kg                                           | DIMMABLE                           |
| CG01<br>Table<br>AX911                                                        |                  | 35 lenght<br>21 height<