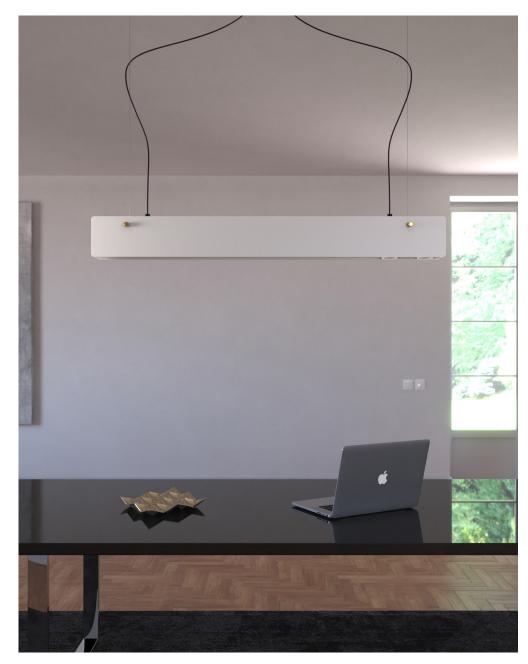

D COPPER 1/35



#### CG01 Limited numbered edition

LTD IDB YELLOW 1/46



Isabelle de Borchgraeve

LTD VB AUBERGINE 1/49





Valerie Barkowski



LTD NATAN OXFORD BLUE 1/40



Edouard Vermeulen-Natan





#### CG01 Limited edition

We are proud to announce the re-editing in collaboration with the Fondation CAB of the iconic CG01 lamp - 1968 model by Christophe Gevers.

This model is unique with the iconic green colour of the foundation, from the palette of Le Corbusier.



CAB 1/32

## Square

Raw Metal



Corten



Oxidised Copper





### Square



Square 2G Shiny Gold

Square 2P Shiny Gold



#### Linear

Corten



Raw Metal

Brass mat

Oxidised Copper

Corten

Oxidised Copper



Raw Metal

Brass mat

#### Wave













### Wooden lamp





#### Tube T





### Lam Suspension









(RAL) colors/finishes on request

#### Column

Christophe Gevers





# "We can direct the light where we want".

Carlo Nason



The Italian designer Carlo Nason was born in 1935 in Murano, into a family of expert glassmakers.

His father, Vincenzo Nason, ran the famous glass company Nason/Moretti and opened a second glass company under the name Vincenzo Nason & C in 1941. From an early age, the young Nason was trained in the art of glassblowing, learning both the properties of the material and the craft techniques used in glass moulding and decoration.

The first objects designed by Nason date from 1959 and are part of a collection of blow-moulded vases produced by V Nason & C. Today, they are housed in the Corning Museum of Glass in Corning, New York.

Driven by his passion for des