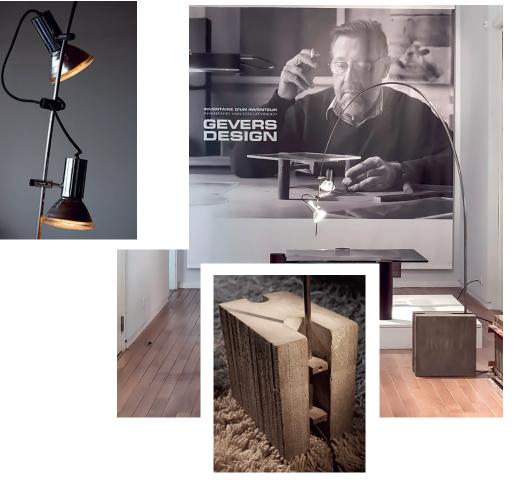

# **Christophe Gevers** by axis71

Introducing a line of iconic lightings by visionary Belgian architect and designer Christophe Gevers. Discover a universe that is both organic and modernist while utterly coherent. Appreciate the ingenuityand the wit of creations that have left an indelible mark on Belgian design.

#### CG71 arco

As much, through his creations, the designer Christophe Gevers wanted to magnify the present moment by transcending the past and the future, he also succeeded in unifying the male and female archetypes in an original, unique creation, reserved for exclusive customers. : the CG71 arco born in 1971. A slender metal arc takes its source in a rectangular concrete base, and unfolds in a minimalist momentum that supports two adjustable light sources. When the best of the "industrial" spirit meets creative genius

#### Column

Christophe Gevers