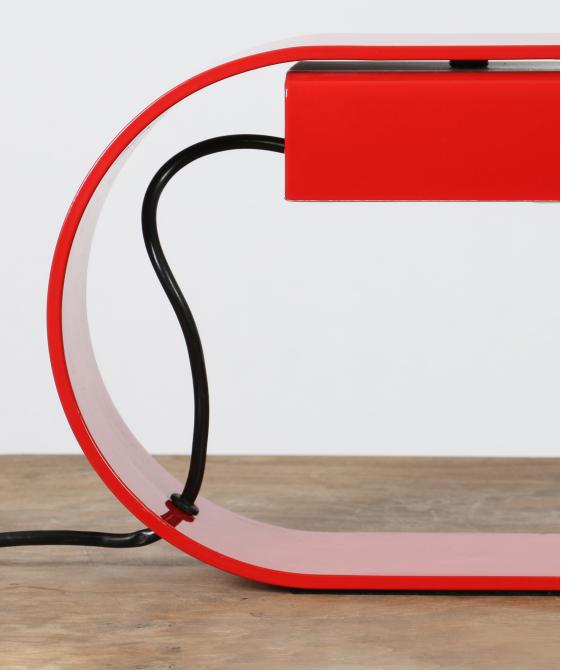

#### CG01 Limited edition

We are proud to announce the re-editing in collaboration with the Fondation CAB of the iconic CG01 lamp - 1968 model by Christophe Gevers.

This model is unique with the iconic green colour of the foundation, from the palette of Le Corbusier.