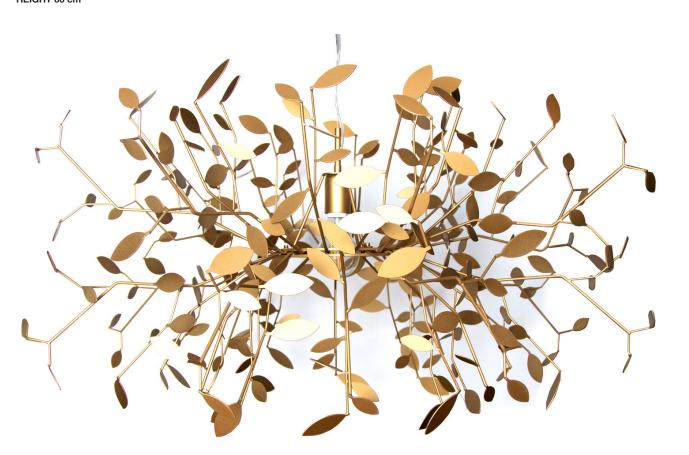

#### Indian Summer big

WIDTH 100 cm HEIGHT 60 cm

Be captivated by Indian Summer's play of light and shadow and delicate foliage. Like a gleaming vegetal mist suspended between poetic charm and modernity, this creation by the Italian designer Marzia Mosconi will impart your interior a sophisticated and dreamy atmosphere.

#### Indian Summer small

WIDTH 55 cm HEIGHT 33,3 cm