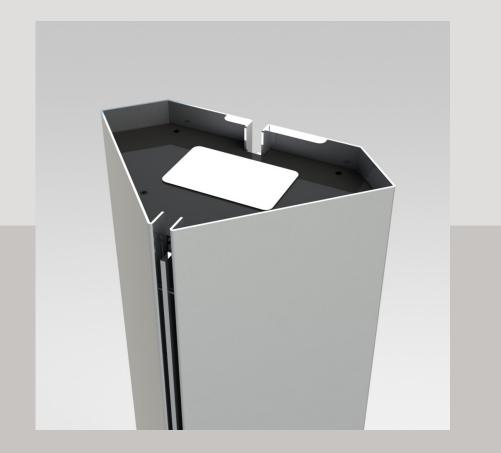

COPPER 1/35



#### CG01 Limited numbered edition

LTD IDB YELLOW 1/46



Isabelle de Borchgraeve

LTD VB AUBERGINE 1/49





Valerie Barkowski



LTD NATAN OXFORD BLUE 1/40



Edouard Vermeulen-Natan





#### CG01 Limited edition

We are proud to announce the re-editing in collaboration with the Fondation CAB of the iconic CG01 lamp - 1968 model by Christophe Gevers.

This model is unique with the iconic green colour of the foundation, from the palette of Le Corbusier.



CAB 1/32

## Square

Raw Metal



Corten



Oxidised Copper





### Square



Square 2G Shiny Gold

Square 2P Shiny Gold



#### Linear

Corten



Raw Metal

Brass mat

Oxidised Copper

Corten

Oxidised Copper



Raw Metal

Brass mat

#### Wave













### Wooden lamp





#### Tube T





### Lam Suspension









(RAL) colors/finishes on request

#### Column

Christophe Gevers





# "We can direct the light where we want".

Carlo Nason



The Italian designer Carlo Nason was born in 1935 in Murano, into a family of expert glassmakers.

His father, Vincenzo Nason, ran the famous glass company Nason/Moretti and opened a second glass company under the name Vincenzo Nason & C in 1941. From an early age, the young Nason was trained in the art of glassblowing, learning both the properties of the material and the craft techniques used in glass moulding and decoration.

The first objects designed by Nason date from 1959 and are part of a collection of blow-moulded vases produced by V Nason & C. Today, they are housed in the Corning Museum of Glass in Corning, New York.

Driven by his passion for desig