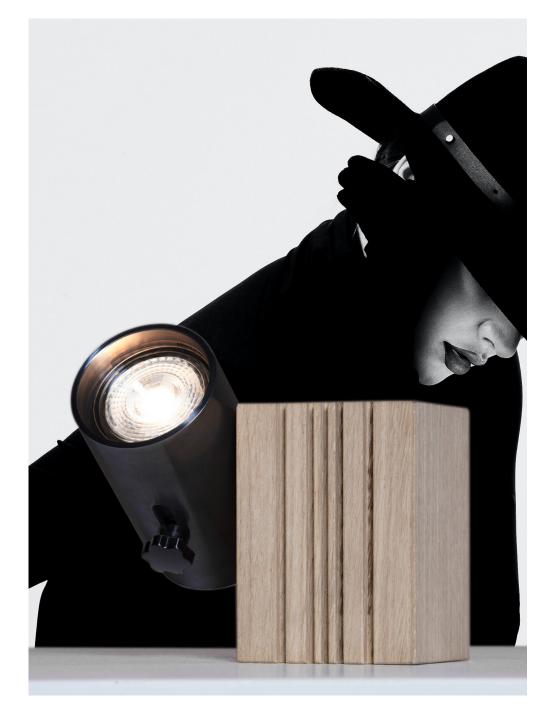

LTD CN CORTEN 1/35







LTD CN OXIDIZED COPPER 1/35



#### CG01 Limited numbered edition

LTD IDB YELLOW 1/46



Isabelle de Borchgraeve

LTD VB AUBERGINE 1/49





Valerie Barkowski



LTD NATAN OXFORD BLUE 1/40



Edouard Vermeulen-Natan





#### CG01 Limited edition

We are proud to announce the re-editing in collaboration with the Fondation CAB of the iconic CG01 lamp - 1968 model by Christophe Gevers.

This model is unique with the iconic green colour of the foundation, from the palette of Le Corbusier.



CAB 1/32

## Square

Raw Metal



Corten



Oxidised Copper





### Square



Square 2G Shiny Gold

Square 2P Shiny Gold



#### Linear

Corten



Raw Metal

Brass mat

Oxidised Copper

Corten

Oxidised Copper



Raw Metal

Brass mat

#### Wave













### Wooden lamp





#### Tube T





### Lam Suspension









(RAL) colors/finishes on request

#### Column

Christophe Gevers





# "We can direct the light where we want".

Carlo Nason



The Italian designer Carlo Nason was born in 1935 in Murano, into a family of expert glassmakers.

His father, Vincenzo Nason, ran the famous glass company Nason/Moretti and opened a second glass company under the name Vincenzo Nason & C in 1941. From an early age, the young Nason was trained in the art of glassblowing, learning both the properties of the material and the craft techniques used in glass moulding and decoration.

The first objects designed by Nason date from 1959 and are part of a collection of blow-moulded vases produced by V Nason & C. Today, they are housed in the Corning Museum of Glass in Corning,