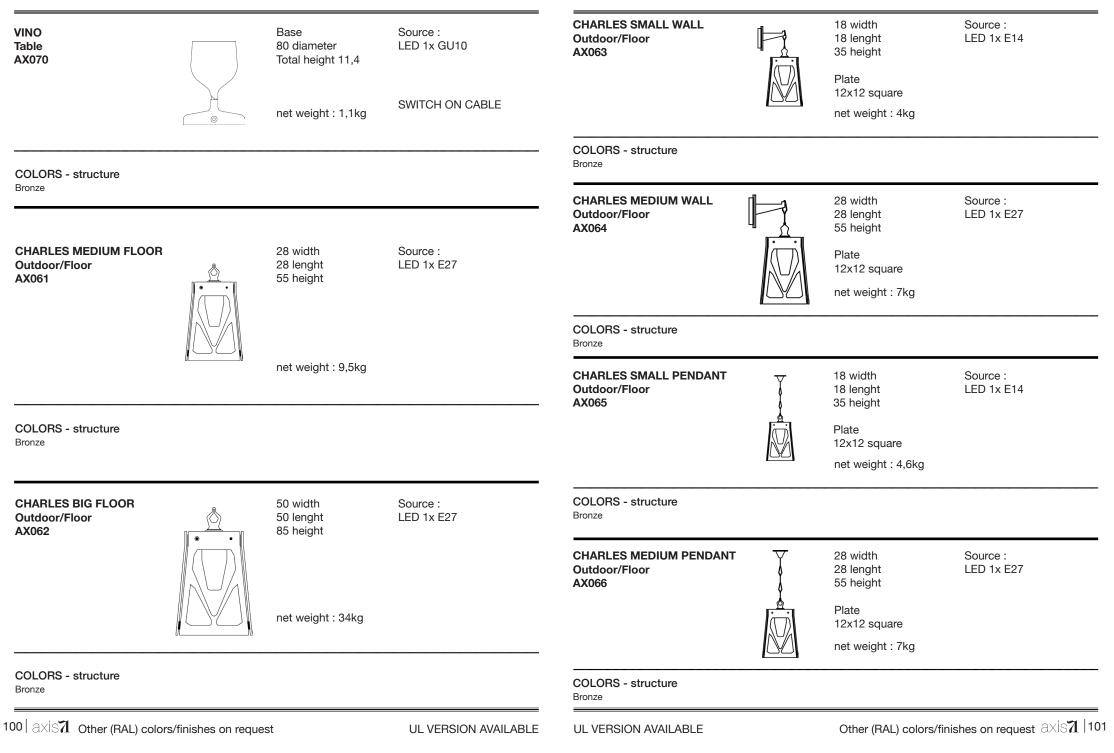

#### Vino Table

The Vino possesses a matt sleek finish and soft curves reminding of a bottle of grand cru wine... This single spotlight and its 360° pivot provides a practical directional lighting to focus the light where you need it the most.

#### Charles Floor

Charles' revamped lantern look will instantly give an inviting picturesque vibe to your interior as well as your exterior. This refreshing polyvalent line includes a XXL floor light, a wall light and a pendant light, all available in varied colors.

#### Charles Floor

#### **Charles Suspension**

#### Charles Suspension

#### Charles Wall