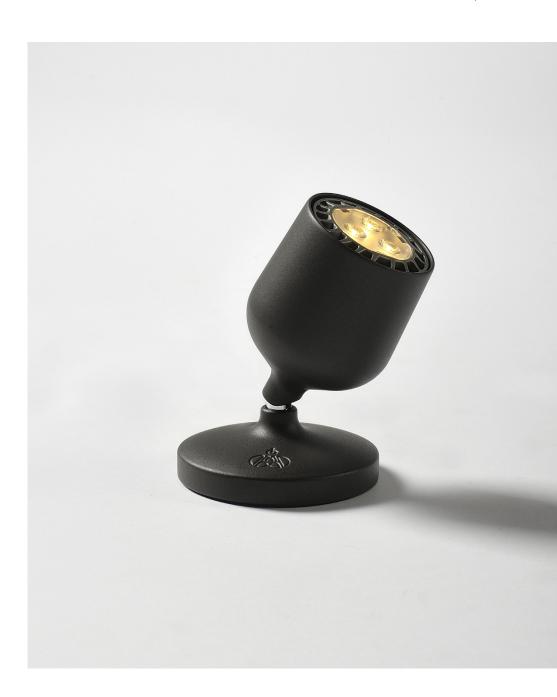

#### Vino Table

The Vino possesses a matt sleek finish and soft curves reminding of a bottle of grand cru wine... This single spotlight and its 360° pivot provides a practical directional lighting to focus the light where you need it the most.