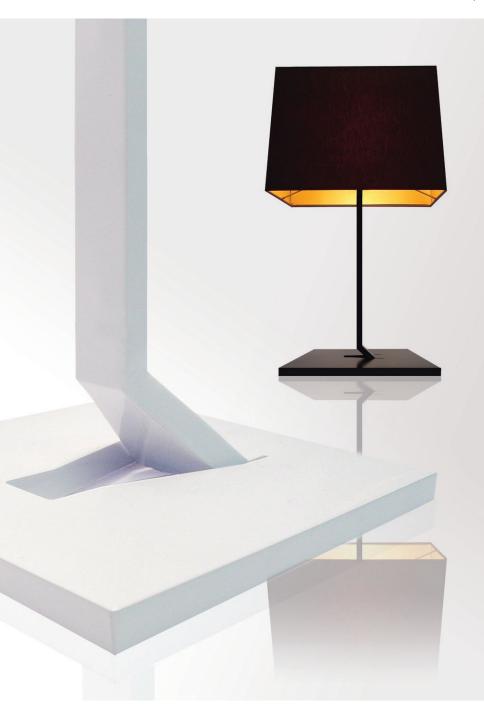

1973, his training in cabinet making and architecture enables him to build himself the furniture pieces and projects he designs. This unique approach has opened the doors of prestigious places such as the Brussels Museum of Modern Art, the Manneken-Pis and the Belgium Museum of Embroidery.

The designer Stéphane Lebrun drew his inspiration for the design of the bamboo structures in his Nao Mai line from his travel in Asia.





axis71 |71

#### S71 Table medium



S71's watchword Classics with a twist. The series offers a darling play on textures, and materials – metal, wood – as well as a subtle renewal of classical shapes. An assortment of floor, table and wall lights available in white, brown, black and custom colors.

#### S71 Wall



### S71 Suspension

### S71 big & XXL





Memory



Let yourself be seduced by our Memory line. A sober square lightshade available in every desired color letting escape a soft golden glow... The Memory collection offers a variety of harmonious and sober lighting solutions that will fit every home. Memory



78 | axis71

#### Vino Table



The Vino possesses a matt sleek finish and soft curves reminding of a bottle of grand cru wine... This single spotlight and its 360° pivot provides a practical directional lighting to focus the light where you need it the most.

#### Charles Floor

Charles' revamped lantern look will instantly give an inviting picturesque vibe to your interior as well as your exterior. This refreshing polyvalent line includes a XXL floor light, a wall light and a pendant light, all available in varied colors.



#### Ch