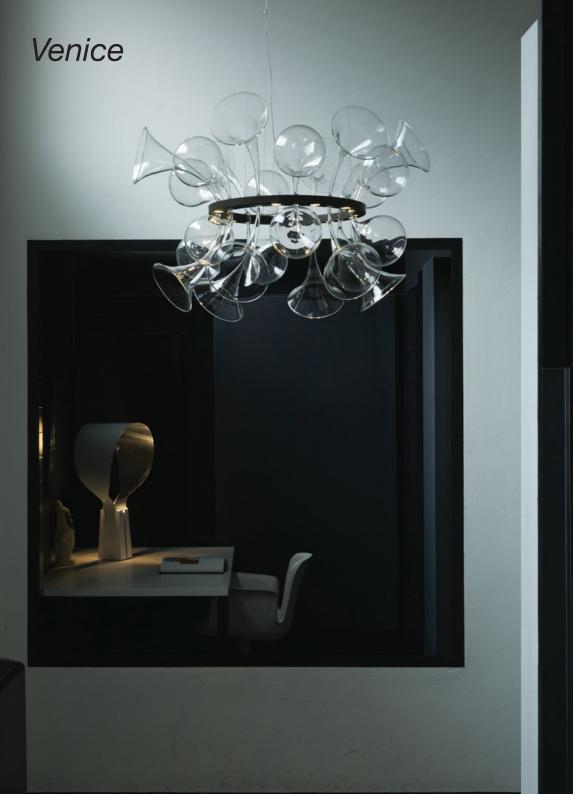

Italian designer Alberto Nason offers a radiant homage to the city he grew up in with this unique creation. Venice combines the eccentricity of the form with the ancestral simplicity of materials. Its delicatehand-blown glass ornaments composition will enhance your décor while spreading a smooth and welcoming light.

#### Venice

DIAMETER 68 cm HEIGHT 48 cm Alberto Nason