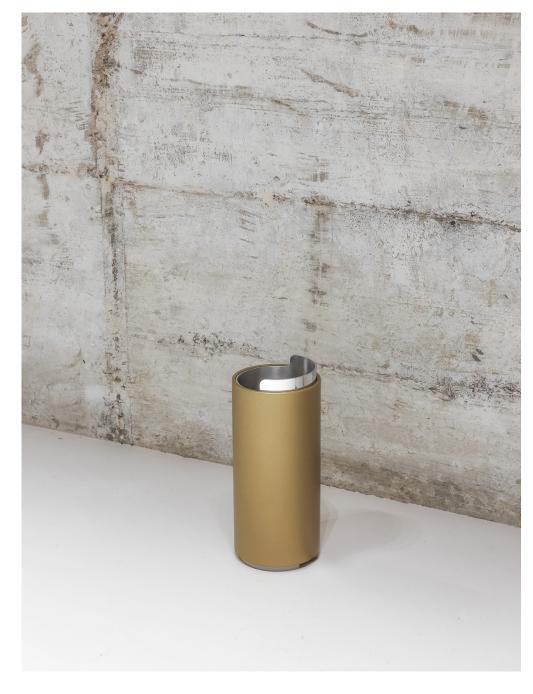

35







LTD CN OXIDIZED COPPER 1/35



#### CG01 Limited numbered edition

LTD IDB YELLOW 1/46



Isabelle de Borchgraeve

LTD VB AUBERGINE 1/49





Valerie Barkowski



LTD NATAN OXFORD BLUE 1/40



Edouard Vermeulen-Natan





#### CG01 Limited edition

We are proud to announce the re-editing in collaboration with the Fondation CAB of the iconic CG01 lamp - 1968 model by Christophe Gevers.

This model is unique with the iconic green colour of the foundation, from the palette of Le Corbusier.



CAB 1/32

## Square

Raw Metal



Corten



Oxidised Copper





### Square



Square 2G Shiny Gold

Square 2P Shiny Gold



#### Linear

Corten



Raw Metal

Brass mat

Oxidised Copper

Corten

Oxidised Copper



Raw Metal

Brass mat

#### Wave













### Wooden lamp





#### Tube T





### Lam Suspension









(RAL) colors/finishes on request

#### Column

Christophe Gevers





# "We can direct the light where we want".

Carlo Nason



The Italian designer Carlo Nason was born in 1935 in Murano, into a family of expert glassmakers.

His father, Vincenzo Nason, ran the famous glass company Nason/Moretti and opened a second glass company under the name Vincenzo Nason & C in 1941. From an early age, the young Nason was trained in the art of glassblowing, learning both the properties of the material and the craft techniques used in glass moulding and decoration.

The first objects designed by Nason date from 1959 and are part of a collection of blow-moulded vases produced by V Nason & C. Today, they are housed in the Corning Museum of Glass in Corning, New York.

Drive