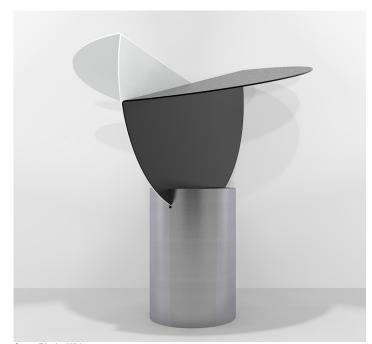

#### Ala Series 1969

I designed Ala at the end of the 60s, it was produced for the first time between 69 and 70. It took its name from a gesture that everyone can do by crossing their hands to imitate the movement of birds wings or when, as in the Chinese Puppet game, we project on the wall the shadow of a bird in flight. A cylinder that contains the light source, two disks folded and joined together. All the magic is there. There are no hinges or bearings, everything happens through the geometric game of balanced elements. Ala has an infinite number of positions and consequent shapes.

#### Ala Floor

Grey - Black - White

#### Ala floor

## Ala Medium Ala Big

#### Ala Series

Gold Rose - White

Grey - Black - White

#### Ala Series