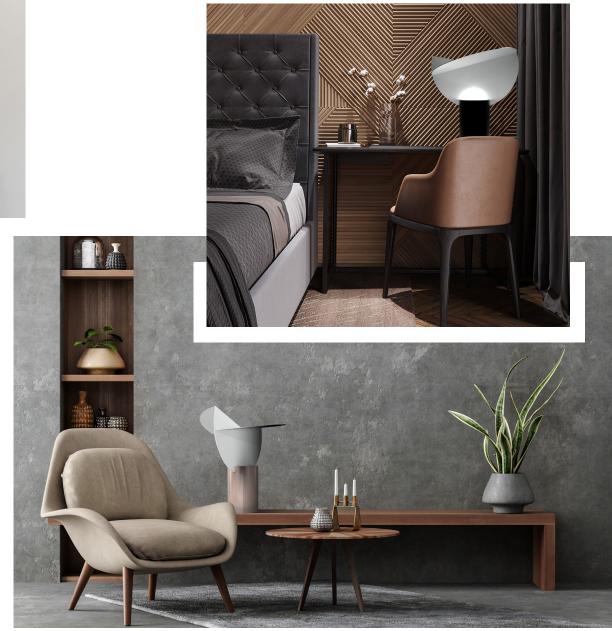

#### S71 Table medium

S71's watchword Classics with a twist. The series offers a darling play on textures, and materials – metal, wood – as well as a subtle renewal of classical shapes. An assortment of floor, table and wall lights available in white, brown, black and custom colors.

#### S71 Wall

### S71 Suspension

### S71 big & XXL

Memory

Let yourself be seduced by our Memory line. A sober square lightshade available in every desired color letting escape a soft golden glow... The Memory collection offers a variety of harmonious and sober lighting solutions that will fit every home. Memory