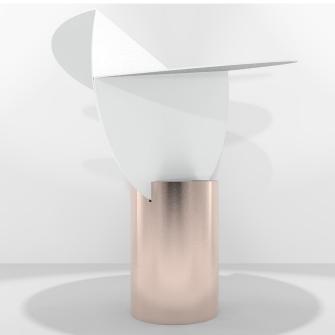

#### Ala Series 1969

I designed Ala at the end of the 60s, it was produced for the first time between 69 and 70. It took its name from a gesture that everyone can do by crossing their hands to imitate the movement of birds wings or when, as in the Chinese Puppet game, we project on the wall the shadow of a bird in flight. A cylinder that contains the light source, two disks folded and joined together. All the magic is there. There are no hinges or bearings, everything happens through the geometric game of balanced elements. Ala has an infinite number of positions and consequent shapes.

#### Ala Floor

Grey - Black - White

#### Ala floor

## Ala Medium Ala Big

#### Ala Series

Gold Rose - White

Grey - Black - White

#### Ala Series